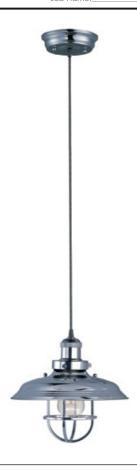

# PRODUCT DESCRIPTION

Small pendants reminiscent of yesteryear are available in your choice of Bronze, Antique Copper, Satin Nickel, and Polished Nickel. In addition to the numerous metal shades, glass shades in Clear, Mirror Smoke, and Satin White are also offered. The optional Antique Replica light bulb adds to the authentic look.

### **FINISHES OPTION**

Polished Nickel PN

# MATERIAL

Steel + Aluminum