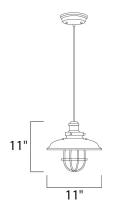

# **MEASUREMENTS**

DIMENSION : 11." W x 11." H
MAX OAH : 70." OAH
HANGING WEIGHT : 4.25 lb